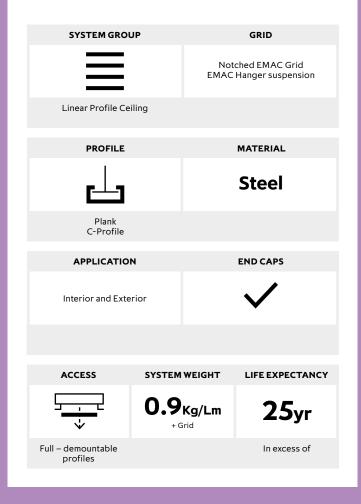

### Overview

SAS720 is a linear 'plank' system, available in a variety of widths and depths depending on aesthetic preference. Highly robust and sturdy, SAS720 is suitable for service integration as an integral design feature, offering significant creative flexibility.

SAS720 comprises steel rolled c-profiles which hook over the carrier. Costs can be controlled through wider profile spacing if required.

#### **Profile Sizes**

| Standard Length | 3000mm             |
|-----------------|--------------------|
| Standard Width  | 50mm, 100mm, 150mm |
| Standard Depths | 30mm               |

Bespoke profiles sizes and waveform profiles are available on request. Longer continuous runs can be achieved through splices.

#### Access

SAS720 profiles can simply be demounted for void access.

#### Finishes

SAS720 is available in all standard SAS finishes, please refer to page 105. Bespoke finishes are available on request.

#### Service Integration

SAS720 profiles can be formed with apertures during manufacturing for integration with lights and other services.