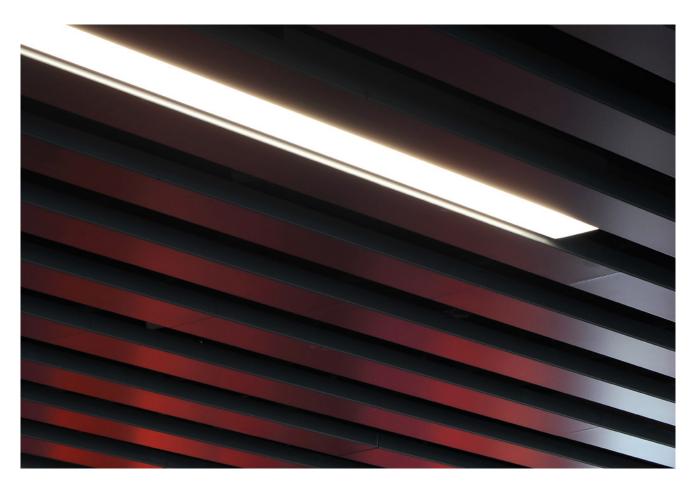

### Overview

SAS720 is a linear 'plank' system, available in a variety of widths and depths depending on aesthetic preference. Highly robust and sturdy, SAS720 is suitable for service integration as an integral design feature, offering significant creative flexibility.

#### Service Integration

SAS720 profiles can be formed with apertures during manufacturing for integration with lights and other services.