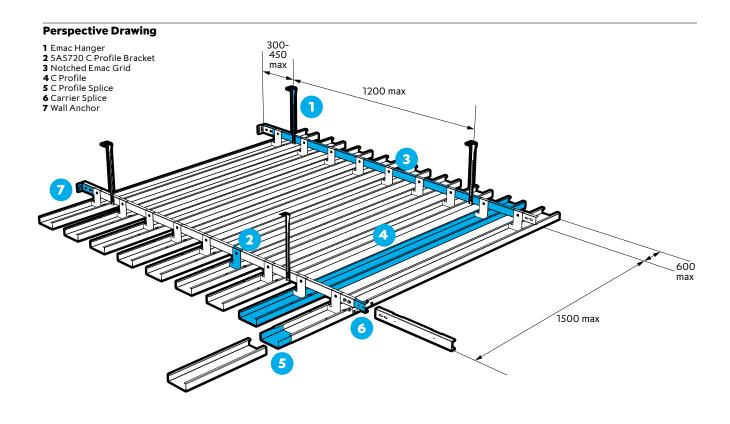

SAS720 comprises steel rolled c-profiles which hook over the carrier. Costs can be controlled through wider profile spacing if required.

#### **Profile Sizes**

| Standard Length | 3000mm             |
|-----------------|--------------------|
| Standard Width  | 50mm, 100mm, 150mm |
| Standard Depths | 30mm               |

Bespoke profiles sizes and waveform profiles are available on request. Longer continuous runs can be achieved through splices.

#### Access

SAS720 profiles can simply be demounted for void access.

#### Service Integration

SAS720 profiles can be formed with apertures during manufacturing for integration with lights and other services.