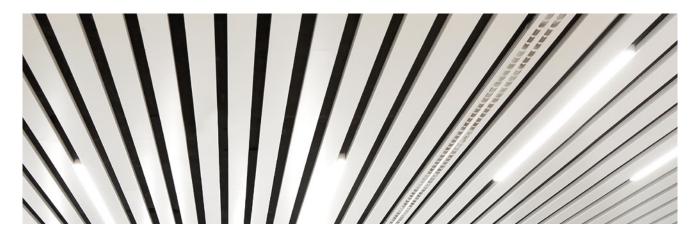

### Overview

SAS720 is a linear 'plank' system, available in a variety of widths and depths depending on aesthetic preference. Highly robust and sturdy, SAS720 is suitable for service integration as an integral design feature, offering significant creative flexibility.

SAS720 comprises steel rolled c-profiles which hook over the carrier. Costs can be controlled through wider profile spacing if required.

#### Service Integration

SAS720 profiles can be formed with apertures during manufacturing for integration with lights and other services.