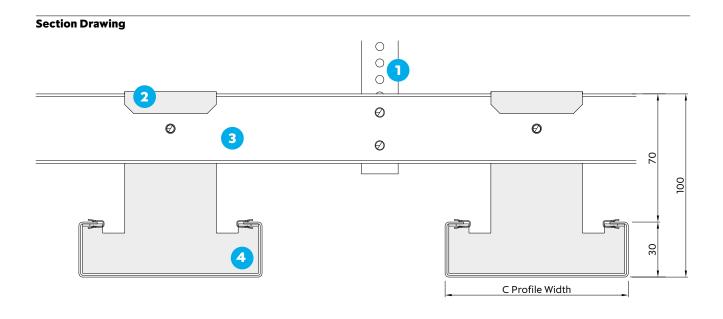

SAS720 comprises steel rolled c-profiles which hook over the carrier. Costs can be controlled through wider profile spacing if required.

#### **Profile Sizes**

| Standard Length | 3000mm             |
|-----------------|--------------------|
| Standard Width  | 50mm, 100mm, 150mm |
| Standard Depths | 30mm               |

Bespoke profiles sizes and waveform profiles are available on request. Longer continuous runs can be achieved through splices.