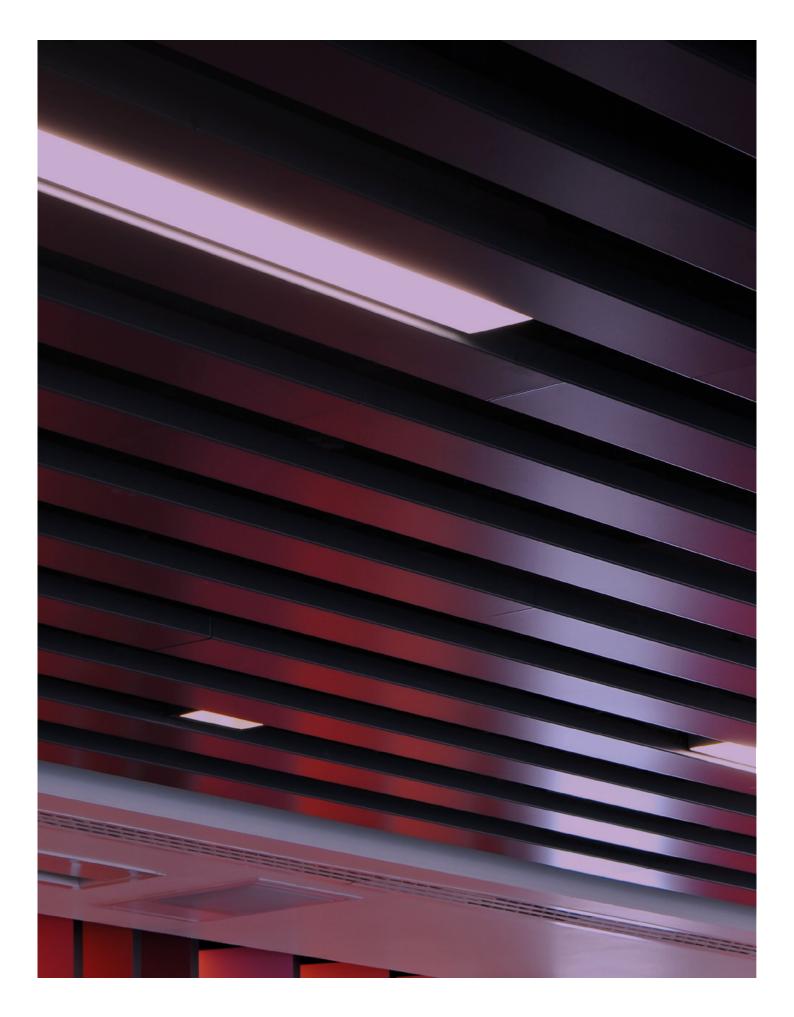

### Overview

SAS720 is a linear 'plank' system, available in a variety of widths and depths depending on aesthetic preference. Highly robust and sturdy, SAS720 is suitable for service integration as an integral design feature, offering significant creative flexibility.

SAS720 comprises steel rolled c-profiles which hook over the carrier. Costs can be controlled through wider profile spacing if required.

#### Service Integration

SAS720 profiles can be formed with apertures during manufacturing for integration with lights and other services.