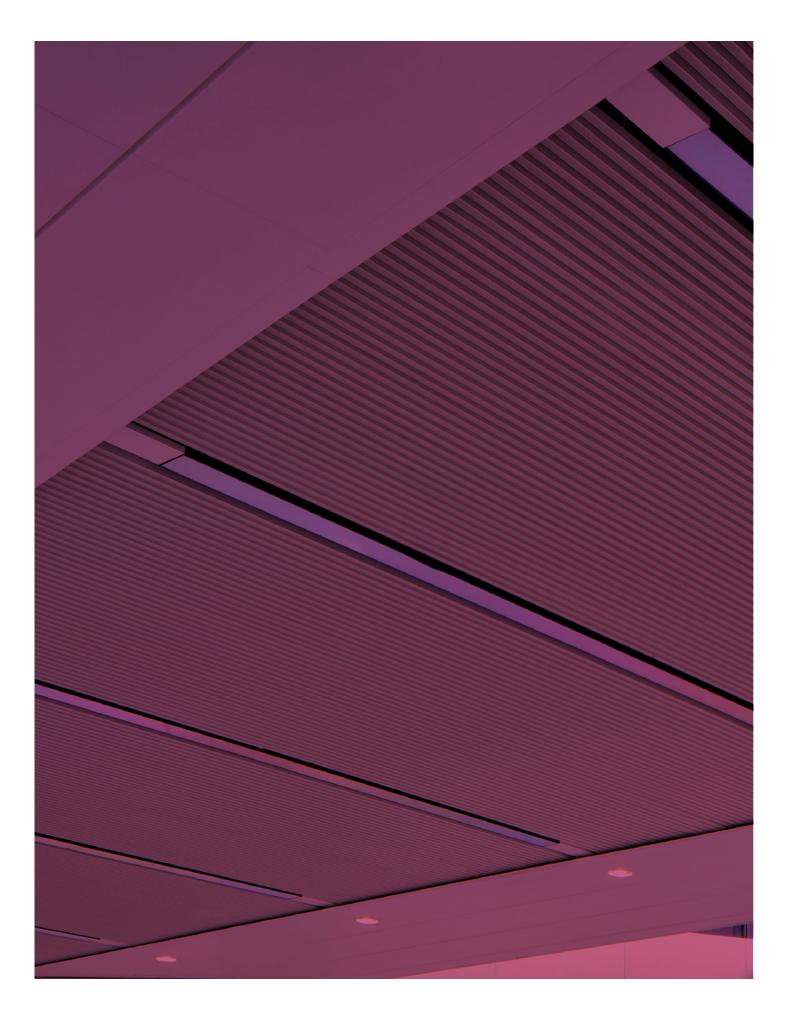

## Overview

SAS**730** 

SAS730 is a linear profile system offering 'H' and 'U' formed profiles for an alternative aesthetic finish. The system is ideally suited to premium retail environments and other, similar high traffic areas requiring smoke extraction applications.

As an aluminium-extruded profile system, SAS730 offers superior quality, bespoke finishes and can accommodate complex geometry.