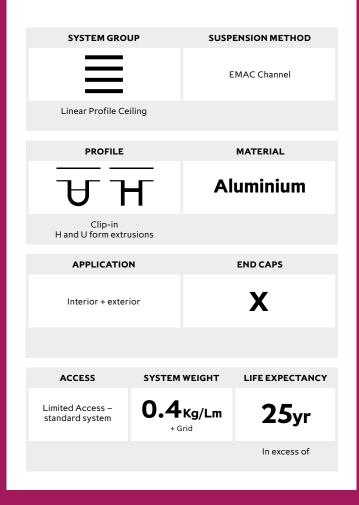

### **Profile Sizes**

| Standard Length | 3000mm Max. |
|-----------------|-------------|
| Standard Width  | 30mm        |
| Standard Depths | 35mm        |

Bespoke profile sizes and waveform profiles are available on request. SAS730 is limited to 3000mm lengths max.

### Access

SAS730 offers limited access as standard. Integral 600mm<sup>2</sup> and 1000mm<sup>2</sup> access hatches can be achieved as a non-standard offering.

### Finishes

SAS730 is available in all standard SAS finishes, please refer to page 105. Bespoke finishes are available on request, including polished and anodised.

### Service Integration

Service integration is limited to separately mounted services in between profiles.