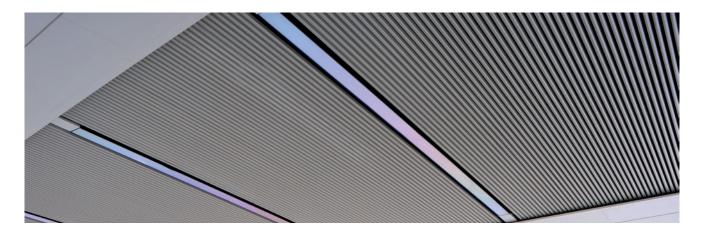

## Overview

SAS**730** 

SAS730 is a linear profile system offering 'H' and 'U' formed profiles for an alternative aesthetic finish. The system is ideally suited to premium retail environments and other, similar high traffic areas requiring smoke extraction applications.

As an aluminium-extruded profile system, SAS730 offers superior quality, bespoke finishes and can accommodate complex geometry.