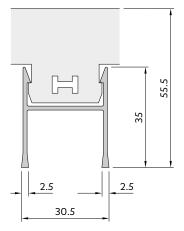

### Section and detail drawings

All dimensions are in mm.

### **Profile Sizes**

| Standard Length | 3000mm Max. |
|-----------------|-------------|
| Standard Width  | 30mm        |
| Standard Depths | 35mm        |

Bespoke profile sizes and waveform profiles are available on request. SAS730 is limited to 3000mm lengths max.