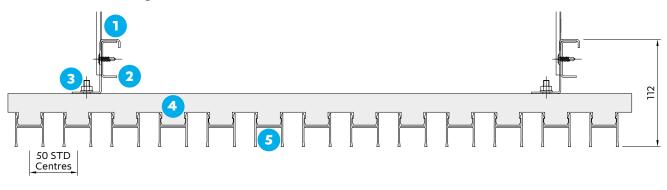

# Perspective Drawing 1 Emac Hanger 2 Emac Channel 3 Emac Hook Over Bracket 4 H-Line Carrier 5 H-Line 6 Wall anchor 1500 max 1500 max 1500 max

### Section and detail drawings

All dimensions are in mm.