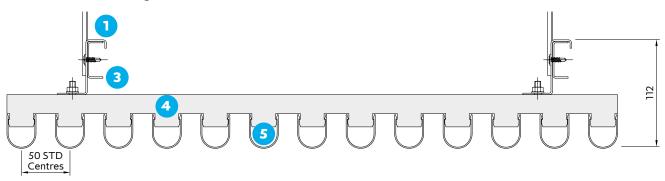

# Perspective Drawing 1 Emac Hanger 2 Emac Channel 3 Emac Hook Over Bracket 4 H-Line Carrier 5 H-Line 6 Wall anchor 1500 max 1500 max 1500 max