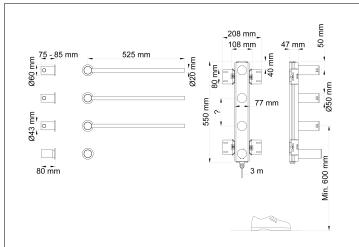

## T39EL

Build-in modular electric heated towel rail for individual design solutions. A modular system of bars to be positioned according to customer requirements. Overall height between 500 and 2100 mm. Individual number of bars with centre distance between 100 and 300 mm. Towel warmer – electric. With step-less temperature regulation between 20 and 50 degrees C.Self-closing timer setting after two hours at full power (50 degrees C). Power consumption: 10W per bar. Supplied with 3 metres of cable H05VV-F (for build-in part). IP rating: IPX4. Must be installed by a qualified electrician.