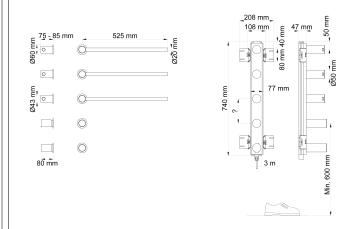

## T39ELUS

Towel warmer – electric 120V.VOLA build-in modular heated towel rail for individual design solutions.A modular system of bars to be positioned according to customer requirements. Height between 500 and 2100 mm. Individual number of bars with centre distance between 100 and 300 mm.With step-less temperature regulation between 20 and 50 degrees C. (68oF - 122o).Self-closing timer setting after two hours at full power (50 degrees C) (122oF)Two handles, one for on/off, one for temperature regulation.Power consumption: 10W per bar. (34.1 BTU/hr).Supplied with 3 metres of Rodent proof cable.(for build-in part).Must be installed by a qualified electrician