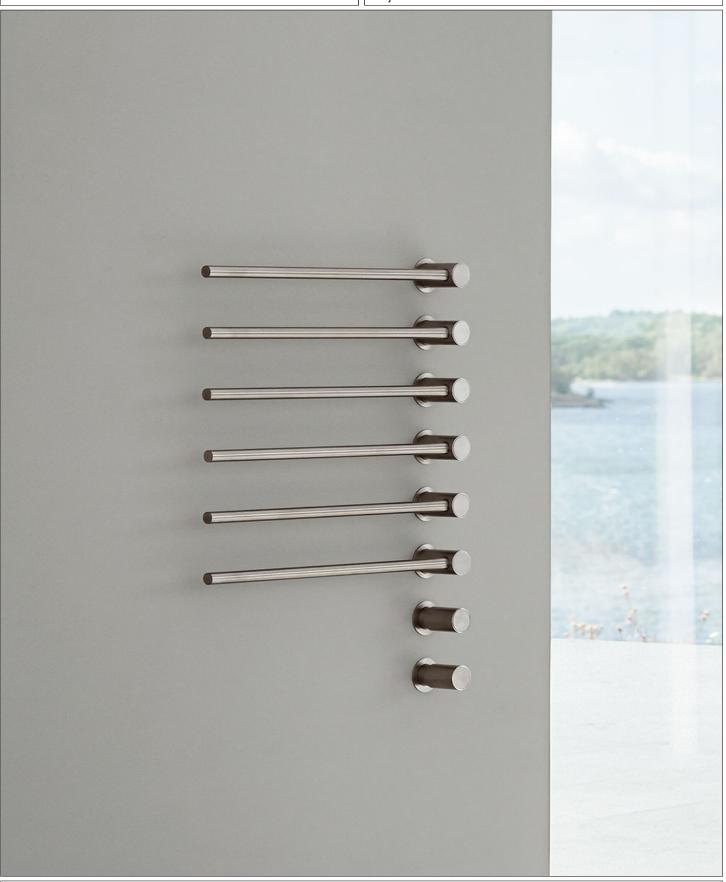

## T39ELUS

Towel warmer – electric 120V.VOLA build-in modular heated towel rail for individual design solutions.A modular system of bars to be positioned according to customer requirements. Height between 500 and 2100 mm. Individual number of bars with centre distance between 100 and 300 mm.With step-less temperature regulation between 20 and 50 degrees C. (68oF - 122o).Self-closing timer setting after two hours at full power (50 degrees C) (122oF)Two handles, one for on/off, one for temperature regulation.Power consumption: 10W per bar. (34.1 BTU/hr).Supplied with 3 metres of Rodent proof cable.(for build-in part).Must be installed by a qualified electrician