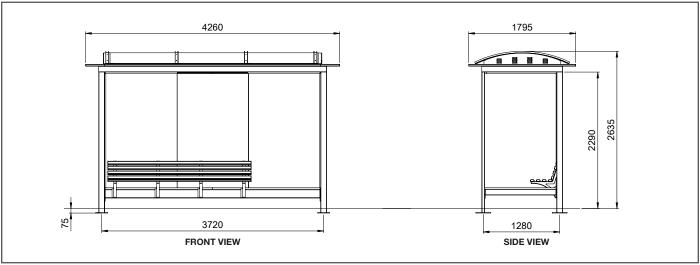

## Dimensions (mm):

Overall: 4260W x 1795D x 2635H Internal: 3720W x 1280D x 2290H

Seat length: 2400