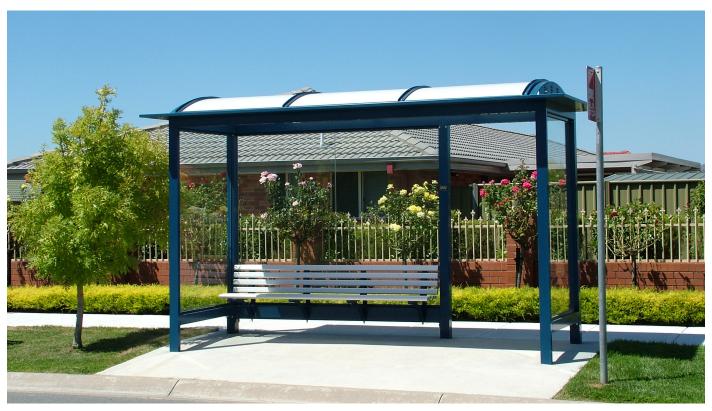

# STANDARD PRODUCT CLASSIC SHELTER

### Features:

Toughened safety glass Polycarbonate roof Windbreaks Cantilever seat LED lighting Internal drainage Concealed footings