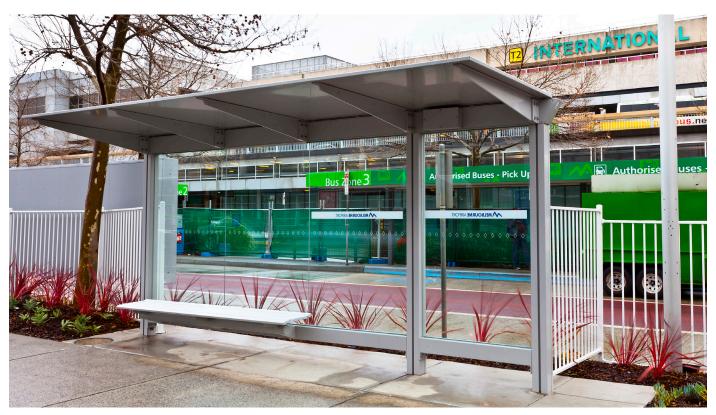

# STANDARD PRODUCT EVO SHELTER

## Features:

Toughened safety glass
Aluminium roof
Windbreaks
Cantilever seat
LED lighting
Internal drainage
Concealed footings
Scaleable & Modular design

### **Optional extras:**

Mesh wall panels
Seat arm-rests
Timber or Aluminium seat slats
Solar powered lighting
Double-sided roof
Drain to surface

P: 1300 557 854

W: stoddartinfrastructure.com.au E: info@stoddartinfrastructure.com.au