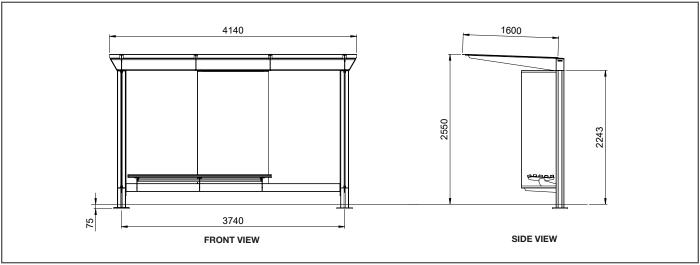

#### Dimensions (mm):

Overall: 4140W x 1700D x 2550H Internal: 3740W x 585D x 2243H

Seat length: 2400