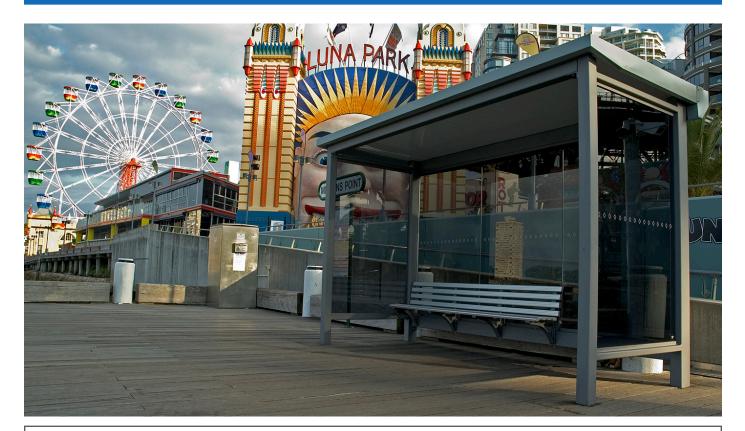

# STANDARD PRODUCT METRO SHELTER

#### Features:

Toughened safety glass Colorbond roof Windbreaks Cantilever seat LED lighting Concealed footings