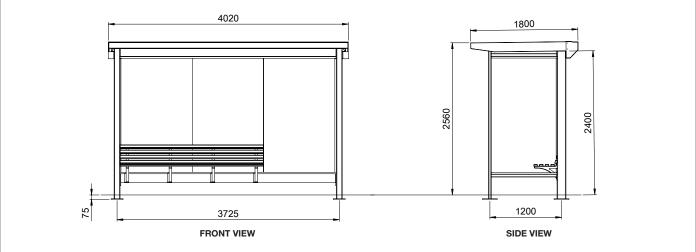

## Dimensions (mm):

Overall: 4020W x 1800D x 2560H Internal: 3725W x 700D x 2400H Seat Length: 2400