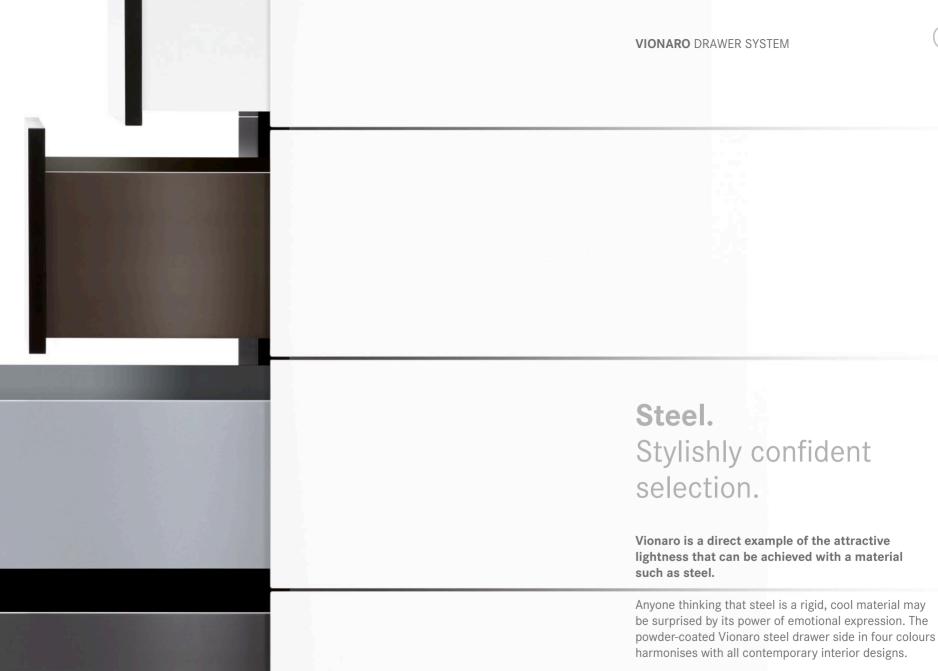

When we designed Vionaro we didn't add anything – except right angles.

**Perceptibly unique.** Brilliant surfaces without compromise.

The sleek, absolutely seamless surfaces show that these super-slim Vionaro drawer sides consist of a single section. In the aluminium version these are made of a resilient extruded section and in the steel version of a laser-welded steel profile.

Elegance does not mean being obtrusive, but being remembered.

Steel in the colours snow white, silver grey, graphite and the special colour golden brown