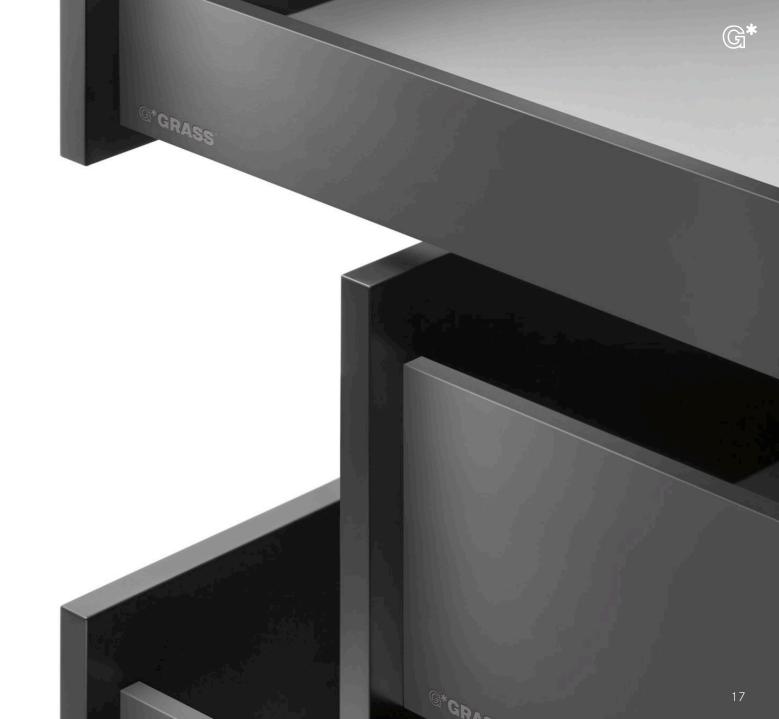

The architecture of modern furniture appeals with its expansive surfaces and simplicity of form. Vionaro provides maximum stability for such items of furniture characterised by visual effect and design. No limits are therefore set for extending fronts over the entire height of the furniture.

This is how Vionaro ensures individual design freedom.

**The ideal supplement.** As compelling on the inside as it is on the outside.

Minimalism and understated elegance are the trends of our times. Vionaro continues the external elegance of pot drawer fronts through to the inside. Inset drawers are beautifully rounded off with the colour-coordinated front panel profile made of aluminium.