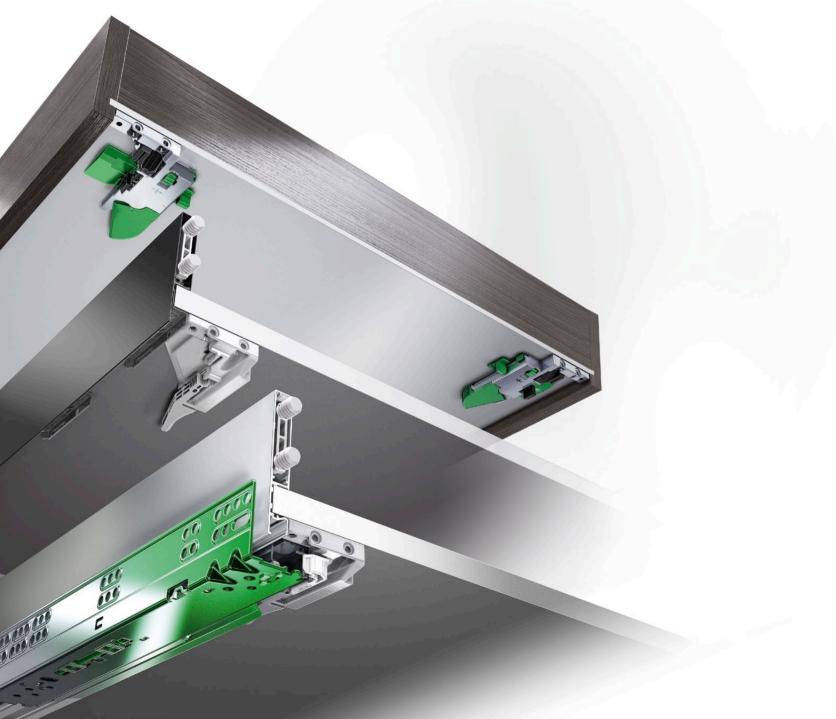

This permits a wide range of options and creates a customised effect.

**Cleverly designed down to the last detail.** For optimum processing convenience.

Our passion for first-class workmanship is evidenced in the detail. The drawer sides can be easily connected to the bottom panel with the unique patented GRASS knock-in spike technology – without the need for additional milled grooves. The rear panels can be quickly and simply fitted with the rear panel connection integrated into the drawer side. The easy-to-use 3D adjustment feature inside the drawer side as well as the optional depth adjustment ensures an optimum front alignment.

Discover the many special Vionaro advantages.

**Cleverly attached.** Vionaro features the best of Dynapro.

The new design system has everything that Dynapro has: High load capacity. Excellent running characteristics. Synchronised movement.

Vionaro makes use of all the qualities of the track-proven concealed slide previously only used for wooden drawers. As a result we have succeeded in turning Dynapro into a modular system solution. When combined with Vionaro, the synchronised concealed slide system with its high load capacities of 40 and 70 kg becomes an ideal drawer system for modern living environments.

## The outstanding properties of the Vionaro drawer system at a glance:

- Minimalist design: 13 mm slim-line drawer sides, 90° inside surfaces and homogeneous outside surfaces.
- Varied selection options: Anodised aluminium drawer sides or steel drawer sides in the colours snow white, silver grey, graphite and the special colour golden brown in the heights 63 mm, 89 mm, 121 mm, 185 mm and 249 mm.
- Systematic stability: Torsion-free drawer sides and an integrated front stabiliser for the 185 mm drawer height ensure perfect firm attachment.
- Adjustment comfort: Stepless side, height and angle adjustment integrated into the drawer side.
- **Perfect movement:** With Dynapro, the track-proven concealed slide, Vionaro uses the same basis as previously used for wooden drawers with bearing capacities of up to 70 kg.
- Simple processing: The cleverly designed fine details make assembly as easy as possible and save valuable time.