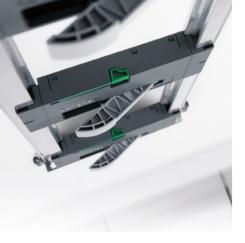

Discover the many special Vionaro advantages.

**Cleverly attached.** Vionaro features the best of Dynapro.

The new design system has everything that Dynapro has: High load capacity. Excellent running characteristics. Synchronised movement.

Vionaro makes use of all the qualities of the track-proven concealed slide previously only used for wooden drawers. As a result we have succeeded in turning Dynapro into a modular system solution. When combined with Vionaro, the synchronised concealed slide system with its high load capacities of 40 and 70 kg becomes an ideal drawer system for modern living environments.