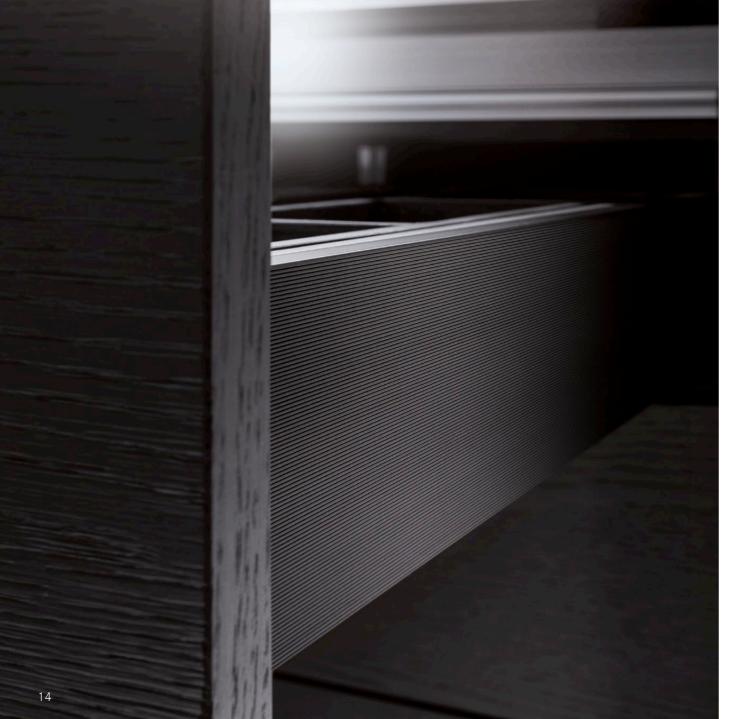

## **13 millimetres.** That's all perfect design needs.

Maximum reduction means getting the maximum out of the minimum. Vionaro also sets new standards in this respect. With its slim 13-millimetre drawer sides, the cubist drawer system ensures top design of the storage space.

When we designed Vionaro we didn't add anything – except right angles.

**Perceptibly unique.** Brilliant surfaces without compromise.

The sleek, absolutely seamless surfaces show that these super-slim Vionaro drawer sides consist of a single section. In the aluminium version these are made of a resilient extruded section and in the steel version of a laser-welded steel profile.