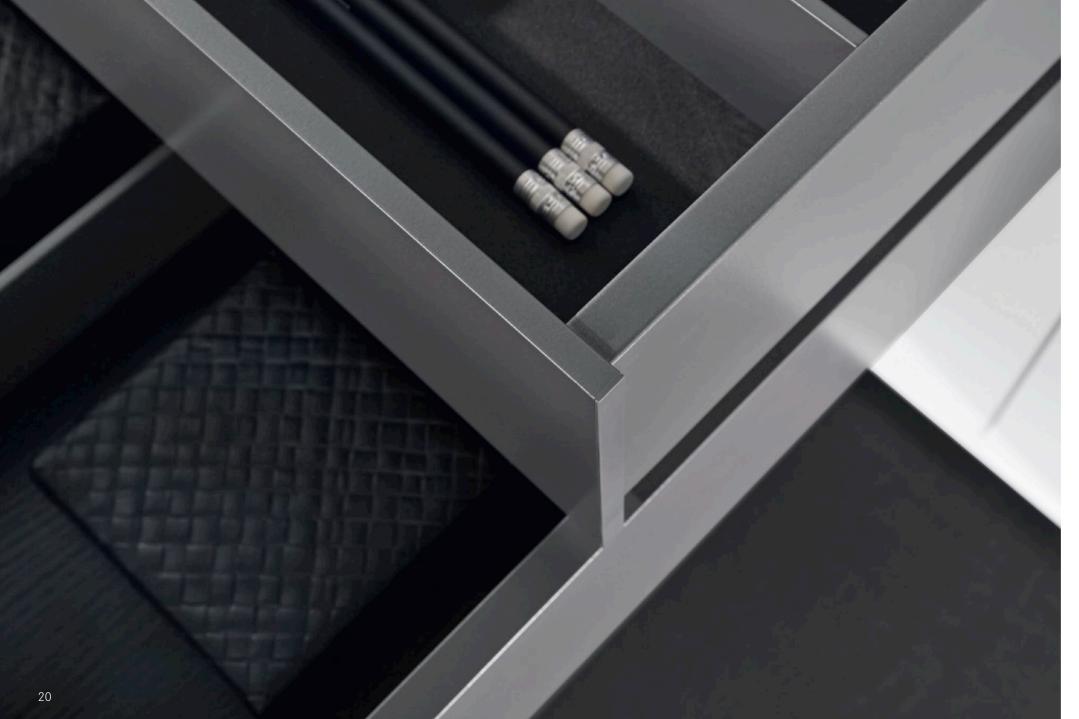

Vionaro is a source of inspiration for living trends.

**Storage space organisation.** Good design is not restrictive but creates space.

With its perfect 90° angle and the absolutely straight insides, Vionaro features space for the individual dividing systems of many premium manufacturers.

This permits a wide range of options and creates a customised effect.

**Cleverly designed down to the last detail.** For optimum processing convenience.

Our passion for first-class workmanship is evidenced in the detail. The drawer sides can be easily connected to the bottom panel with the unique patented GRASS knock-in spike technology – without the need for additional milled grooves. The rear panels can be quickly and simply fitted with the rear panel connection integrated into the drawer side. The easy-to-use 3D adjustment feature inside the drawer side as well as the optional depth adjustment ensures an optimum front alignment.