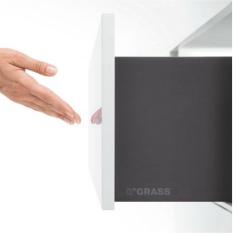

**GRASS comfort systems.** Maximum operating comfort when opening and closing.

Movement comfort of the very highest level: GRASS opening systems for handle-free furniture.

Large, handle-free fronts can be opened by tapping gently when they are fitted with **Tipmatic**, the mechanical opening system.

**Sensomatic**, the electromechanical opening system, combines all the advantages of handle-free opening with the elegance of damped closing.

Soft-close - the integrated damping system sets new standards.