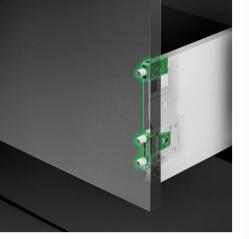

This permits a wide range of options and creates a customised effect.

**Cleverly designed down to the last detail.** For optimum processing convenience.

Our passion for first-class workmanship is evidenced in the detail. The drawer sides can be easily connected to the bottom panel with the unique patented GRASS knock-in spike technology – without the need for additional milled grooves. The rear panels can be quickly and simply fitted with the rear panel connection integrated into the drawer side. The easy-to-use 3D adjustment feature inside the drawer side as well as the optional depth adjustment ensures an optimum front alignment.

Discover the many special Vionaro advantages.

**Cleverly attached.** Vionaro features the best of Dynapro.

The new design system has everything that Dynapro has: High load capacity. Excellent running characteristics. Synchronised movement.

Vionaro makes use of all the qualities of the track-proven concealed slide previously only used for wooden drawers. As a result we have succeeded in turning Dynapro into a modular system solution. When combined with Vionaro, the synchronised concealed slide system with its high load capacities of 40 and 70 kg becomes an ideal drawer system for modern living environments.