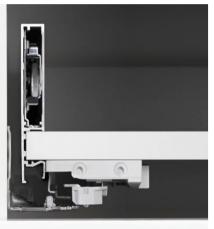

This permits a wide range of options and creates a customised effect.

**Cleverly designed down to the last detail.** For optimum processing convenience.

Our passion for first-class workmanship is evidenced in the detail. The drawer sides can be easily connected to the bottom panel with the unique patented GRASS knock-in spike technology – without the need for additional milled grooves. The rear panels can be quickly and simply fitted with the rear panel connection integrated into the drawer side. The easy-to-use 3D adjustment feature inside the drawer side as well as the optional depth adjustment ensures an optimum front alignment.

Discover the many special Vionaro advantages.

**Cleverly attached.** Vionaro features the best of Dynapro.

The new design system has everything that Dynapro has: High load capacity. Excellent running characteristics. Synchronised movement.

Vionaro makes use of all the qualities of the track-proven concealed slide previously only used for wooden drawers. As a result we have succeeded in turning Dynapro into a modular system solution. When combined with Vionaro, the synchronised concealed slide system with its high load capacities of 40 and 70 kg becomes an ideal drawer system for modern living environments.