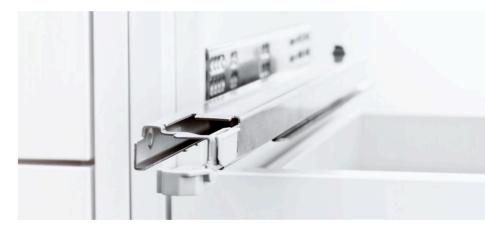

## **13 millimetres.** That's all perfect design needs.

Maximum reduction means getting the maximum out of the minimum. Vionaro also sets new standards in this respect. With its slim 13-millimetre drawer sides, the cubist drawer system ensures top design of the storage space.

When we designed Vionaro we didn't add anything – except right angles.

**Perceptibly unique.** Brilliant surfaces without compromise.

The sleek, absolutely seamless surfaces show that these super-slim Vionaro drawer sides consist of a single section. In the aluminium version these are made of a resilient extruded section and in the steel version of a laser-welded steel profile.

This permits a wide range of options and creates a customised effect.

**Cleverly designed down to the last detail.** For optimum processing convenience.

Our passion for first-class workmanship is evidenced in the detail. The drawer sides can be easily connected to the bottom panel with the unique patented GRASS knock-in spike technology – without the need for additional milled grooves. The rear panels can be quickly and simply fitted with the rear panel connection integrated into the drawer side. The easy-to-use 3D adjustment feature inside the drawer side as well as the optional depth adjustment ensures an optimum front alignment.