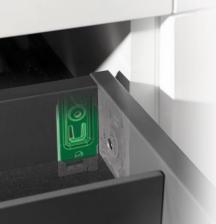

This permits a wide range of options and creates a customised effect.

**Cleverly designed down to the last detail.** For optimum processing convenience.

Our passion for first-class workmanship is evidenced in the detail. The drawer sides can be easily connected to the bottom panel with the unique patented GRASS knock-in spike technology – without the need for additional milled grooves. The rear panels can be quickly and simply fitted with the rear panel connection integrated into the drawer side. The easy-to-use 3D adjustment feature inside the drawer side as well as the optional depth adjustment ensures an optimum front alignment.