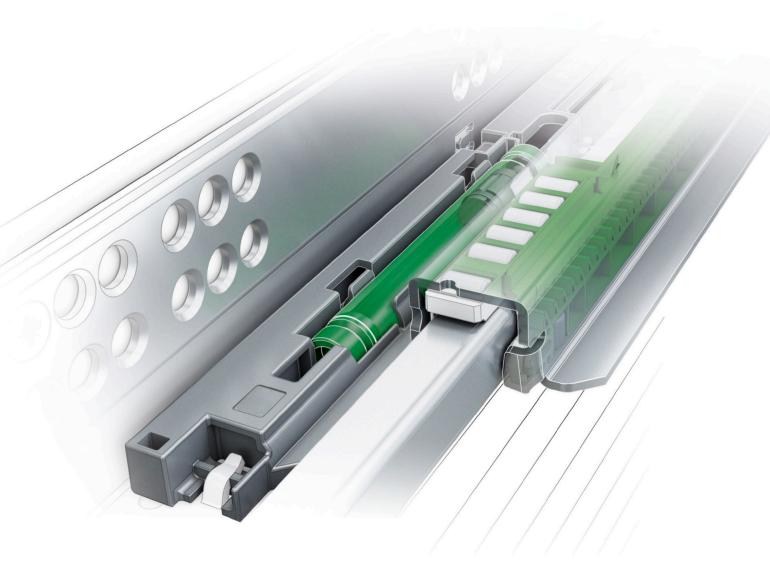

**Sensomatic**, the electromechanical opening system, combines all the advantages of handle-free opening with the elegance of damped closing.

Soft-close - the integrated damping system sets new standards.

With the GRASS Soft-close holistic damping concept, each movement becomes an experience. Closing Vionaro drawers with Soft-close is something very special. Soft-close gently slows the front and simply pulls it softly closed. With the very low extension resistance, even very slim-line handles are possible.