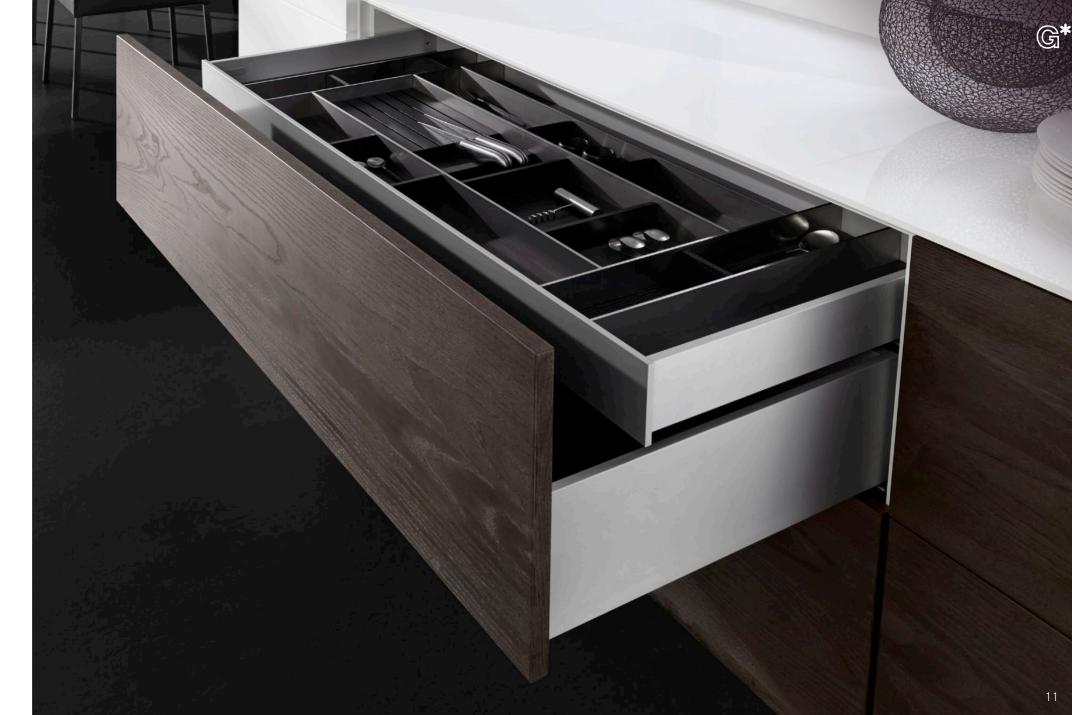

Vionaro is a source of inspiration for living trends.

**Storage space organisation.** Good design is not restrictive but creates space.

With its perfect 90° angle and the absolutely straight insides, Vionaro features space for the individual dividing systems of many premium manufacturers.

This permits a wide range of options and creates a customised effect.

**Cleverly designed down to the last detail.** For optimum processing convenience.

Our passion for first-class workmanship is evidenced in the detail. The drawer sides can be easily connected to the bottom panel with the unique patented GRASS knock-in spike technology – without the need for additional milled grooves. The rear panels can be quickly and simply fitted with the rear panel connection integrated into the drawer side. The easy-to-use 3D adjustment feature inside the drawer side as well as the optional depth adjustment ensures an optimum front alignment.