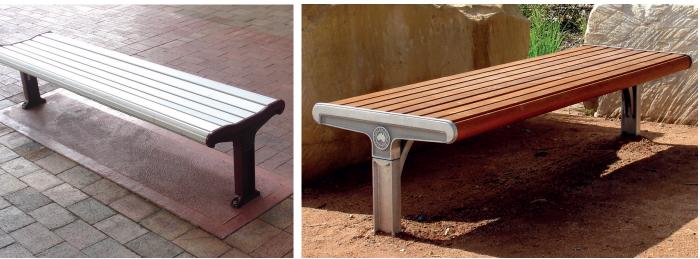

#### **Product Description:**

The Metro Range of outdoor seating

The Metro Profile Bench is a robust vandal resistant unit manufactured from marine grade aluminium with stainless steel fixings as standard. The modular design allows up to 4.0m in continuous FSC 100% hardwood and up to 6.0m in clear anodised extruded aluminium slats.

#### **Construction:**

- Marine grade aluminium cast legs and end frames
- 316 Stainless steel fasteners
- Hardwood timber slats or extruded aluminium.
- Timber coated with high quality decking oil or 25um Clear anodised aluminium.

#### **Finishes:**

- Natural Aluminium
- Powder Coated Aluminium

#### Model Code: SPTP. BSD.T3.SP.2000

Town and Park's Metro Profile Bench with FSC 100% hardwood slats coated with high quality outdoor decking oil. The surface post and end frames are manufactured from marine grade aluminium casting. 2000mm long.