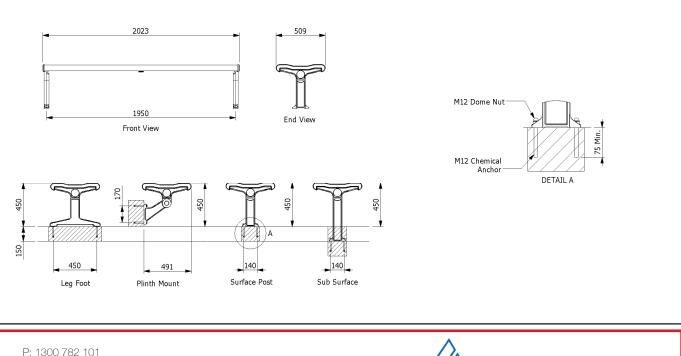

#### Models:

Code: SPTP.BSD.vv.ww.xx.yyyy.zzSPTP= Stoddart Product - Town and ParkBSD= Metro Profile BenchvvT2 = Select Grade Hardwood SlatsT3 = FSC 100 % Hardwood SlatsA = Aluminium Slats

- ww LF = Leg Foot PM = Plinth Mount SP = Surface Post SS = Sub Surface
- xx EGx = x no. of anti skate edge guards
- zz If left blank = Natural Aluminium PC = Powder coated aluminium
- Options Engraving & Paint Fill Memorial Plaque Customers Logo
- e.g.: for specification and ordering quote Town and Park model: SPTP.BSD.T3.SP.2000

#### **Install Details:**

#### All measurements in millimetres

W: townandpark.com.au E: info@townandpark.com.au

Copyright Stoddart Pty Ltd. All rights reserved.