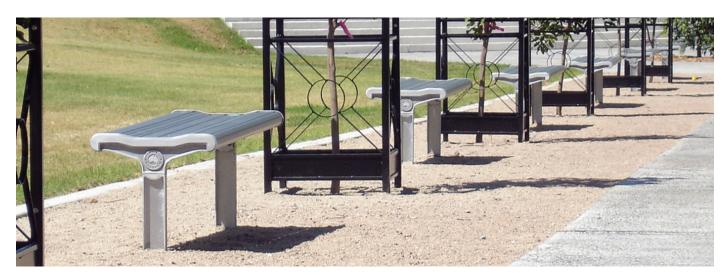

#### **Product Description:**

The Metro Range of outdoor seating

The Metro Profile Bench is a robust vandal resistant unit manufactured from marine grade aluminium with stainless steel fixings as standard. The modular design allows up to 4.0m in continuous FSC 100% hardwood and up to 6.0m in clear anodised extruded aluminium slats.

Options include edge guards for deterring skateboarders as well as the option for a memorial plaque or customers logo.

Should you require special modifications to suit your specification, please do not hesitate to contact us.