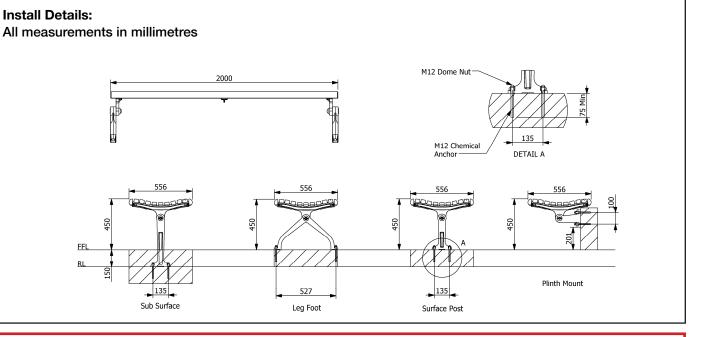

#### Models:

|                                                                     | Code: SPTP.BSE.vv.ww.xxx.yyyy.zz |                                                                                          |  |
|---------------------------------------------------------------------|----------------------------------|------------------------------------------------------------------------------------------|--|
|                                                                     | SPTP<br>BSE                      |                                                                                          |  |
|                                                                     | vv                               | T2 = Select Grade Hardwood Slats<br>T3 = FSC 100 % Hardwood Slats<br>A = Aluminium Slats |  |
|                                                                     | ww                               | LF = Leg Foot<br>PM = Plinth Mount<br>SP = Surface Post<br>SS = Sub Surface              |  |
|                                                                     | xxx                              | EGx = x no. of anti skate edge guards                                                    |  |
|                                                                     | уууу                             | 2000 = 2000mm long (STD)<br>*Various Lengths available to suit<br>specification          |  |
|                                                                     | ZZ                               | PC = Powder                                                                              |  |
| Options Engraving & Paint Fill<br>Memorial Plaque<br>Customers Logo |                                  | Memorial Plaque                                                                          |  |
|                                                                     | e.g.: for                        | e.g.: for specification and ordering quote                                               |  |

#### Model Code: SPTP.BSE.T3.SP.2000

Town and Park City Profile Bench with FSC 100% hardwood slats coated with a high quality outdoor decking oil. The Surface Post Mount and end frames to be manufactured from marine grade aluminium casting. The seat is 2000mm long and 1950mm between the fastening points.