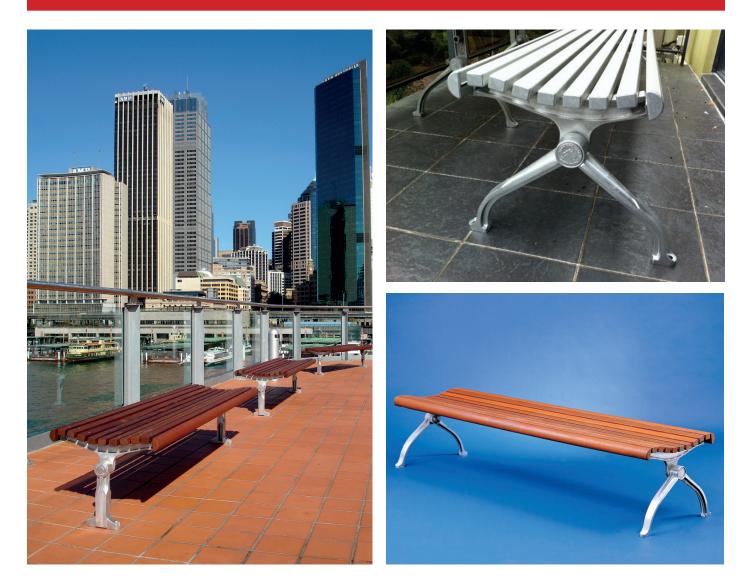

#### **Product Description:**

The City Range of outdoor seating

The City Profile Bench is a robust and vandal resistant unit manufactured from marine grade aluminium with stainless steel fixings. The modular design allows up to 4 metres in continuous select grade hardwood 100% hardwood slats and up to 6 metres in clear anodised extruded aluminium slats.

Options include edge guards for deterring skateboarders as well as various mounting options.

Should you require special modifications to suit your specification, please do not hesitate to contact us.

P: 1300 782 101 W: townandpark.com.au E: info@townandpark.com.au