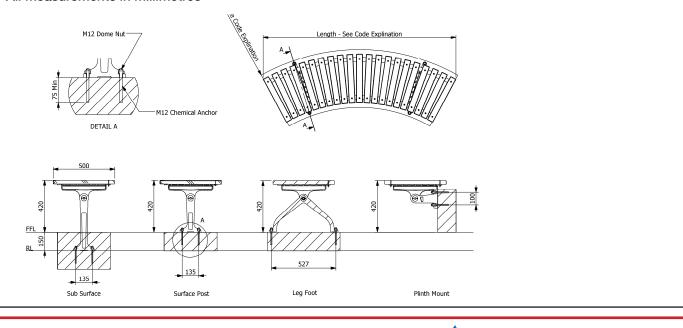

## Install Details:

## All measurements in millimetres

### Models:

| Code: SPTP.BSEC.vv.ww.xxx.yyyy.zz                                   |                                                                                          |
|---------------------------------------------------------------------|------------------------------------------------------------------------------------------|
| SPTP<br>BSEC                                                        | = Stoddart Product - Town and Park<br>= City Curved Bench                                |
| VV                                                                  | T2 = Select Grade Hardwood Slats<br>T3 = FSC 100 % Hardwood Slats<br>A = Aluminium Slats |
| ww                                                                  | LF = Leg Foot<br>PM = Plinth Mount<br>SP = Surface Post<br>SS = Sub Surface              |
| XXX                                                                 | EGx = x no. of anti skate edge guards                                                    |
| уууу                                                                | 2000 = 2000mm long (STD)                                                                 |
| ZZ                                                                  | PC = Powder coated aluminium                                                             |
| Options Engraving & Paint Fill<br>Memorial Plaque<br>Customers Logo |                                                                                          |
| e.g.: for specification and ordering quote                          |                                                                                          |