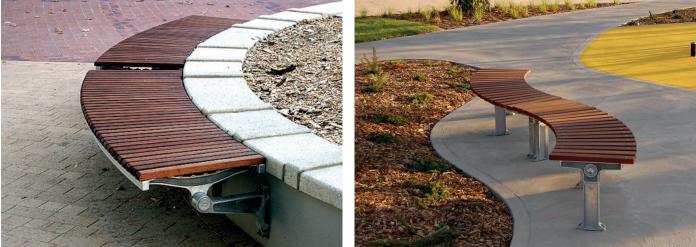

### **Product Description:**

The City Range of outdoor seating

The City Curved Bench is a robust and elegant unit manufactured from corrosion resistant aluminium with stainless steel fixings. The modular design can be pieced together to make various lengths and styles of seating.

Options include various mounting options as well as material used for the slats along the bench.

Should you require special modifications to suit your specification, please do not hesitate to contact us.