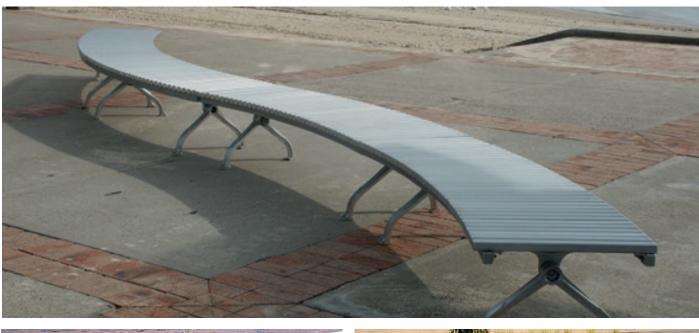

### **Product Description:**

The City Range of outdoor seating

The City Curved Bench is a robust and elegant unit manufactured from corrosion resistant aluminium with stainless steel fixings. The modular design can be pieced together to make various lengths and styles of seating.

Options include various mounting options as well as material used for the slats along the bench.

Should you require special modifications to suit your specification, please do not hesitate to contact us.