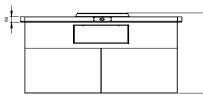

#### TECHNICAL DATA:

| Dimensions (L x W x H): | 1800 x 1200 x 904mm   |
|-------------------------|-----------------------|
| Voltage / Frequency:    | 240V / 50Hz           |
| Power:                  | 3.2kW                 |
| Connection:             | 15Amp plug 1Ø + N + E |
| Temperature Range:      | 270°C ± 25°C          |

PLAN VIEW

FRONT VIEW

END VIEW

Due to continuous product research and development, the information contained herein is subject to change without notice.

Revision: 18/12/2019

www.stoddart.com.au www.stoddart.co.nz