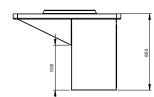

#### TECHNICAL DATA:

| Dimensions (L x W x H): | 1800 x 1200 x 904mm   |
|-------------------------|-----------------------|
| Voltage / Frequency:    | 240V / 50Hz           |
| Power:                  | 3.2kW                 |
| Connection:             | 15Amp plug 1Ø + N + E |
| Temperature Range:      | 270°C ± 25°C          |

PLAN VIEW

FRONT VIEW

END VIEW

Due to continuous product research and development, the information contained herein is subject to change without notice.

Revision: 18/12/2019

www.stoddart.com.au www.stoddart.co.nz