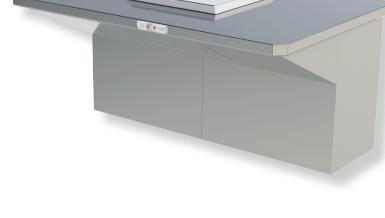

#### FEATURES:

- Mechanical overtemp with manual reset
- 3mm thick stainless steel hotplate
- 3 layered insulation
- Even heat distribution
- Internal adjustable cook timer
- Rear drain hole for cleaning and cooking efficiency
- Vandal resistant piezoelectic start button
- "Power on" and "ready" indicator lights
- 10 Litre sump container
- Rear-access door and service panel
  - Wheelchair Accessible - DDA Compliant Cabinet

#### CONSTRUCTION:

- Heavy duty materials with high quality stainless steel finishes
- Fully welded construction to avoid buckling
- Aluminium backing
- Stainless steel bench top and base
- 316 stainless steel fasteners
- Australian Made