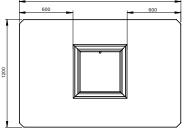

#### TECHNICAL DATA:

| Dimensions (L x W x H): | 1800 x 1200 x 904mm   |
|-------------------------|-----------------------|
| Voltage / Frequency:    | 240V / 50Hz           |
| Power:                  | 3.2kW                 |
| Connection:             | 15Amp plug 1Ø + N + E |
| Temperature Range:      | 270°C ± 25°C          |

PLAN VIEW

FRONT VIEW

END VIEW

Due to continuous product research and development, the information contained herein is subject to change without notice.

Revision: 18/12/2019

www.stoddart.com.au www.stoddart.co.nz