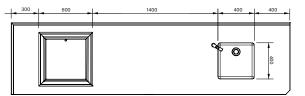

## TECHNICAL DATA:

| Dimensions (L x W x H): | 3100 x 825 x 850mm    |
|-------------------------|-----------------------|
| *Bowl Size (L x W x D): | 400 x 400 x 175mm     |
| **Voltage / Frequency:  | 240V / 50Hz           |
| **Power:                | 3.2kW                 |
| **Connection:           | 15Amp plug 1Ø + N + E |
| Temperature Range:      | 270°C ± 25°C          |
| *Ontional David         |                       |

\*Optional Bowl

**\*\*Voltage, Power & Connection are per single hot plate.** 

PLAN VIEW

Due to continuous product research and development, the information contained herein is subject to change without notice.