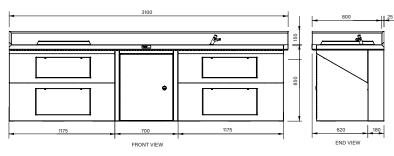

## TECHNICAL DATA:

| Dimensions (L x W x H): | 3100 x 825 x 850mm    |
|-------------------------|-----------------------|
| *Bowl Size (L x W x D): | 400 x 400 x 175mm     |
| **Voltage / Frequency:  | 240V / 50Hz           |
| **Power:                | 3.2kW                 |
| **Connection:           | 15Amp plug 1Ø + N + E |
| Temperature Range:      | 270°C ± 25°C          |
| *Ontional David         |                       |

\*Optional Bowl

**\*\*Voltage, Power & Connection are per single hot plate.** 

PLAN VIEW

Due to continuous product research and development, the information contained herein is subject to change without notice.