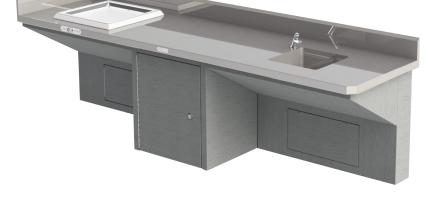

#### FEATURES:

- Mechanical overtemp with manual reset
- 3mm thick stainless steel hotplate
- 3 layered insulation
- Even heat distribution
- Internal adjustable cook timerRear drain hole for cleaning and
- cooking efficiency
- Vandal resistant piezoelectic start button
- "Power on" and "ready" indicator lights
- Sink bowl with 50mm waste
- 10 Litre sump container
- Rear-access doors and service panels
  - Wheelchair Accessible - DDA Compliant Cabinet

#### CONSTRUCTION:

- Heavy duty materials with high quality stainless steel finishes
- Fully welded construction to avoid buckling
- Aluminium backing
   Staiplace steel back
- Stainless steel bench top and base
- 150mm splashback
  316 stainless steel fa
- 316 stainless steel fasteners Australian Made

## TECHNICAL DATA:

| Dimensions (L x W x H): | 3100 x 825 x 850mm    |
|-------------------------|-----------------------|
| *Bowl Size (L x W x D): | 400 x 400 x 175mm     |
| **Voltage / Frequency:  | 240V / 50Hz           |
| **Power:                | 3.2kW                 |
| **Connection:           | 15Amp plug 1Ø + N + E |
| Temperature Range:      | 270°C ± 25°C          |
| *Ontional David         |                       |