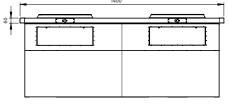

#### **TECHNICAL DATA:**

| Dimensions (L x W x H): | 2200 x 1000 x 904mm            |  |
|-------------------------|--------------------------------|--|
| *Bowl Size (L x W x H): | 400 x 400 x 174mm              |  |
| Voltage / Frequency:    | 240V / 50Hz                    |  |
| Power:                  | 6.4kW                          |  |
| Connection:             | 2 x 15Amp plug<br>1Ø + N + E   |  |
| Temperature Range:      | $270^{\circ}C \pm 25^{\circ}C$ |  |
| *Optional Bowl          |                                |  |

PI AN VIEW

FRONT VIEW

END VIEW

Due to continuous product research and development, the information contained herein is subject to change without notice.

Revision: 18/12/2019

www.stoddart.com.au www.stoddart.co.nz