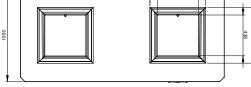

#### **TECHNICAL DATA:**

| Dimensions (L x W x H): | 2200 x 1000 x 904mm            |  |
|-------------------------|--------------------------------|--|
| *Bowl Size (L x W x H): | 400 x 400 x 174mm              |  |
| Voltage / Frequency:    | 240V / 50Hz                    |  |
| Power:                  | 6.4kW                          |  |
| Connection:             | 2 x 15Amp plug<br>1Ø + N + E   |  |
| Temperature Range:      | $270^{\circ}C \pm 25^{\circ}C$ |  |
| *Optional Bowl          |                                |  |

PI AN VIEW

FRONT VIEW

END VIEW

Due to continuous product research and development, the information contained herein is subject to change without notice.

Revision: 18/12/2019

www.stoddart.com.au www.stoddart.co.nz