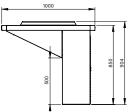

#### **TECHNICAL DATA:**

| Dimensions (L x W x H): | 2200 x 1000 x 904mm            |  |
|-------------------------|--------------------------------|--|
| *Bowl Size (L x W x H): | 400 x 400 x 174mm              |  |
| Voltage / Frequency:    | 240V / 50Hz                    |  |
| Power:                  | 6.4kW                          |  |
| Connection:             | 2 x 15Amp plug<br>1Ø + N + E   |  |
| Temperature Range:      | $270^{\circ}C \pm 25^{\circ}C$ |  |
| *Optional Bowl          |                                |  |

PI AN VIEW

FRONT VIEW

END VIEW

Due to continuous product research and development, the information contained herein is subject to change without notice.

Revision: 18/12/2019

www.stoddart.com.au www.stoddart.co.nz